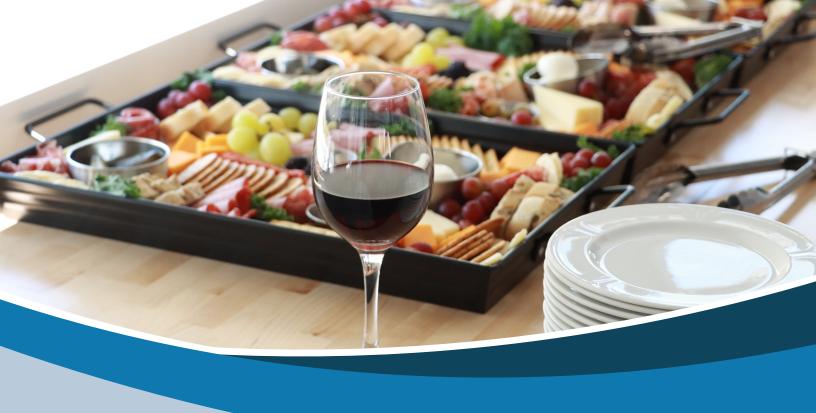

## **MEAL OPTIONS**

Meal options range from \$15 - \$22/plate. If meal service is booked, the price of the clubhouse rental is built into the plate per person fee at a rate of \$2/person.

#### **Entrees**

- Lemon & Herb Grilled Chicken Breast
- Pork Loin with Sweet Dijon Demi-Glace
- · Chicken Parmesan with Fresh Basil
- · Pulled Pork with House BBQ Sauce
- · Seven Layer Vegetarian Lasagna
- · Roast Beff with Au Jus
- Roast Turkey

#### Sides

- · Cream of Mushroom Orzo
- · Garlic Mashed Potatoes
- Seasoned Roasted Potatoes
- Roasted Seasonal Vegetables
- Pesto & Sundried Tomato Penne
- · Meatballs in Sweet & Sour Sauce
- · Wild Rice Pilaf

### Salads

- · Mixed Greens with Dijon Dressing
- Classic Caesar Salad
- Caprese Salad
- · Summer Citrus Salad
- Coleslaw

Coffee, dessert stations, and other addon features may be discussed and priced out in advance by coordinating with the Manager, Recreational Facilities.